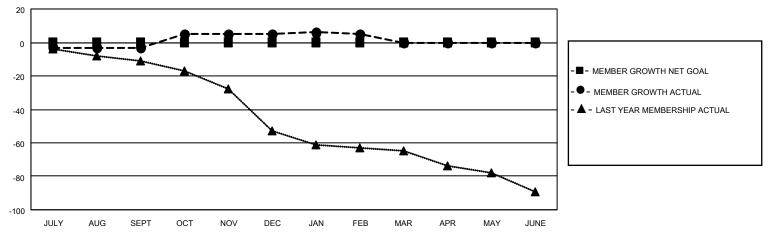

#### GOALS AND ACTUAL MEMBERS CUMULATIVE

| DROPPED CLUBS: 0 |    | 20 CLUBS OF 36 ADDED 1 OR<br>MORE NEW MEMBERS | GENDER DISTRIBUTION                |              |  |
|------------------|----|-----------------------------------------------|------------------------------------|--------------|--|
|                  |    | WORE NEW WEWBERS                              | MALE                               | 785 (75.41%) |  |
|                  |    |                                               | FEMALE                             | 256 (24.59%) |  |
| DROPPED MEMBERS  |    |                                               | NON BINARY                         | 0 (0.00%)    |  |
| BROTT ED MEMBERO |    |                                               | PREFER NOT TO ANSWER               | 0 (0.00%)    |  |
| DECEASED         | 17 |                                               |                                    | 0 (0.0070)   |  |
| CLUB CANCELLED   | 0  | CLICK HERE FOR CUMULATIVE                     | TOTAL FAMILY UNIT MEMBERS 174      |              |  |
| OTHER            | 43 | MEMBERSHIP DATA                               |                                    |              |  |
| TOTAL            | 60 |                                               | FAMILY MEMBERS PAYING HALF DUES 87 |              |  |
|                  |    |                                               |                                    |              |  |